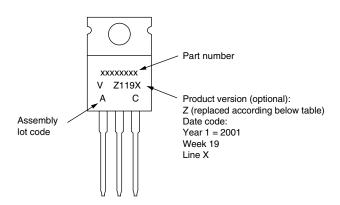

## **TO-220AB E**

Example: This is a xxxxxxxx with assembly lot code AC, assembled on WW 19, 2001 in the assembly line "X"

| ENVIRONMENTAL NAMING CODE (Z) | PRODUCT DEFINITION                                         |
|-------------------------------|------------------------------------------------------------|
| A                             | Termination lead (Pb)-free                                 |
| В                             | Totally lead (Pb)-free                                     |
| E                             | RoHS compliant + termination lead (Pb)-free                |
| F                             | RoHS compliant + totally lead (Pb)-free                    |
| M                             | Halogen-free + RoHS compliant + termination lead (Pb)-free |
| N                             | Halogen-free + RoHS compliant + totally lead (Pb)-free     |
| G                             | Green                                                      |